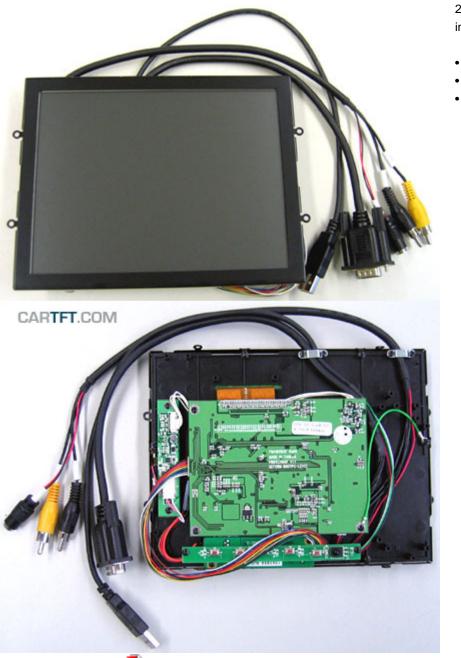

With the new Open-Frame TFT display-series from CarTFT you get back control : The ruggedized metal frame enables you a stable installation. The single modules (Mainboard, Touchscreen controller, Power inverter and button-frame) can be screwed off from the rear side and beeing positionated elsewhere. This way you can install the connector cables more easier and the display thickness shrinks also.

**Note :** This Open-Frame TFT display is an offer primarily meant for business and project customers. End consumers should only handle with unprotected electronic parts with appropriate experience.

| Specifications        |                                                          |
|-----------------------|----------------------------------------------------------|
| Screen size           | 8.0" digital                                             |
| Aspect Ratio          | 4:3 wide TFT screen                                      |
| Dot Resolution        | 2400x600= 1,440,000 dots                                 |
| Physical Resolution   | 800x600                                                  |
| Supported Resolutions | 640x480-1920x1080                                        |
| Color configuration   | RGB stripe                                               |
| Brightness            | 600 nits                                                 |
| Contrast              | 500:1                                                    |
| Operating temperature | -30°C to 85°C                                            |
| Power input           | DC 9-30V                                                 |
| Power consumption     | max. 10W                                                 |
| Video system          | 2x Video inputs (PAL/NTSC)                               |
|                       | 1x VGA input                                             |
| Dimensions            | 185.6 x 143.6 x 27 mm                                    |
|                       | Display : 162 x 121.5 mm                                 |
| Video input signal    | 1.0Vp-p, composite video                                 |
| Features              | Full function OSD control (englisch)                     |
|                       | Auto Power On/Off                                        |
|                       | LED backlight                                            |
|                       | Autodimmer                                               |
| What is included ?    | - 8.0" VGA Open-Frame Touchscreen TFT with Video-support |
|                       | - Power Adapter f. EU 230V                               |
|                       | - Cigarette Lighter Adapter                              |
|                       | - Touchscreen Driver-CD                                  |
|                       | - Manual                                                 |